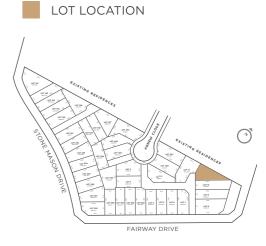

1

#### LOT 11 1-11 FAIRWAY DRIVE, KELLYVILLE



### ONE - FAIRWAY-

FIRST FLOOR



**Disclaimer:** This floor plan has been based on a standard facade, not the one depicted in the artist's impression and has been produced for marketing purposes and may not be representative of the final facade application and is to be used as a guide only. Floor plans are not to scale and do not contain all details included in the Inclusions of the project and should not be relied upon for exact dimensions. All efforts have been made to ensure its accuracy at the time of production. During the design development, approval process, construction drawing and detailing process, plans may require alterations, resulting in changes to sizes and/or layouts, and the visual appearance of the designs.

#### LOT 11







OneFairway.com.au

1-11 Fairway Drive Kellyville



**Disclaimer:** All imagery, artists impression and photography are used for illustration purposes only and may depict features, fixtures and fittings that the builder and/or developer may not be supplying unless otherwise specified. These may include but are not limited to furnishings, landscaping, retaining walls, front fencing, letterbox, lighting, blinds, decorative finishes and façade upgrades. Please get in touch with the builder and/or developer for a complete list of inclusions. Floor plans and artists impressions have been based on standard facades and plans, not the ones depicted. These all have been produced for marketing purposes and may not be representative of the final facade application or floor plan inclusions and i