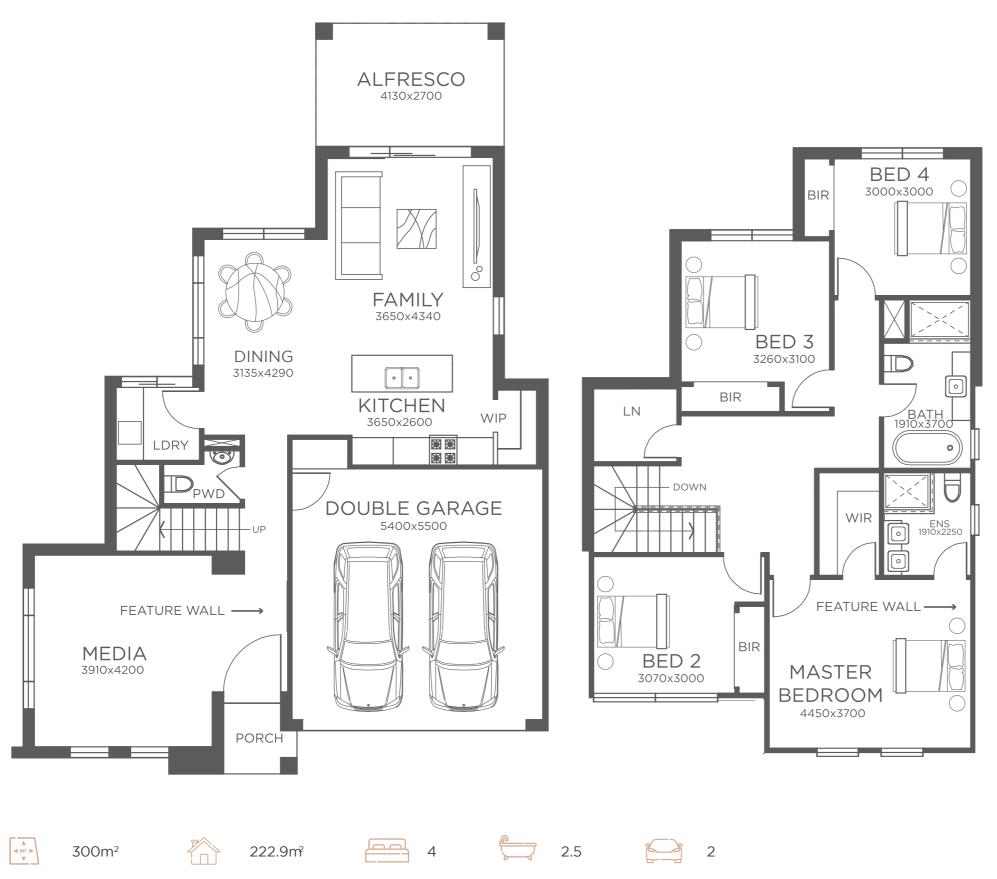

### ONE - FAIRWAY-

FIRST FLOOR

**Disclaimer:** This floor plan has been based on a standard facade, not the one depicted in the artist's impression and has been produced for marketing purposes and may not be representative of the final facade application and is to be used as a guide only. Floor plans are not to scale and do not contain all details included in the Inclusions of the project and should not be relied upon for exact dimensions. All efforts have been made to ensure its accuracy at the time of production. During the design development, approval process, construction drawing and detailing process, plans may require alterations, resulting in changes to sizes and/or layouts, and the visual appearance of the designs.

#### LOT 11

OneFairway.com.au

1-11 Fairway Drive Kellyville

**Disclaimer:** All imagery, artists impression and photography are used for illustration purposes only and may depict features, fixtures and fittings that the builder and/or developer may not be supplying unless otherwise specified. These may include but are not limited to furnishings, landscaping, retaining walls, front fencing, letterbox, lighting, blinds, decorative finishes and façade upgrades. Please get in touch with the builder and/or developer for a complete list of inclusions. Floor plans and artists impressions have been based on standard facades and plans, not the ones depicted. These all have been produced for marketing purposes and may not be representative of the final facade application or floor plan inclusions and is to be used as a guide only. During the design development, approval process, construction drawing and detailing process, plans may require alterations, resulting in changes to sizes and/or layouts, and the visual appearance of the designs.