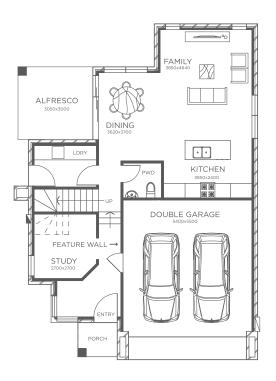

## LOT 107

1-11 Fairway Drive, Kellyville

**Disclaimer:** This floor plan has been based on a standard facade, not the one depicted in the artist's impression and has been produced for marketing purposes and may not be representative of the final facade application and is to be used as a guide only. Floor plans are not to scale and do not contain all details included in the Inclusions of the project and should not be relied upon for exact dimensions. All efforts have been made to ensure its accuracy at the time of production. During the design development, approval process, construction drawing and detailing process, plans may require alterations, resulting in changes to sizes and/or layouts, and the visual appearance of the designs.