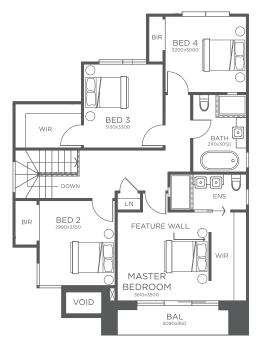

## LOT 107

1-11 Fairway Drive, Kellyville

**Disclaimer:** This floor plan has been based on a standard facade, not the one depicted in the artist's impression and has been produced for marketing purposes and may not be representative of the final facade application and is to be used as a guide only. Floor plans are not to scale and do not contain all details included in the Inclusions of the project and should not be relied upon for exact dimensions. All efforts have been made to ensure its accuracy at the time of production. During the design development, approval process, construction drawing and detailing process, plans may require alterations, resulting in changes to sizes and/or layouts, and the visual appearance of the designs.